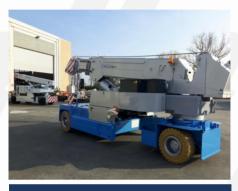

## 400 E

Ride on pick&carry crane with 40.000 kg capacity

## **FEATURES**

MAX CAPACITY 40.000 kg
MAX BOOM EXTENSION 6,97 m
MAX BOOM ANGLE 53°
MIN BOOM ANGLE 0°
WEIGHT 31.000 kg
REMOVABLE COUNTER 7.300 kg
CONFORMITY 2006/42 CE; 2014/30 CE;
2014/35 CE; 2001/14 CE; EN 13000

| CHASSIS          | 8 wheels structure made in high quality steel, with internal counterweights. Extensible frame by two hydraulic cylinders to increase load capacity                                                |
|------------------|---------------------------------------------------------------------------------------------------------------------------------------------------------------------------------------------------|
| WHEELS           | Front: n°6 superelastic wheels 355/65 - R15"<br>Rear: n°2 superelastic wheels 400/60 - R15"                                                                                                       |
| TRACTION         | Rear traction with differential axle with reduction gear, powered by electric motor DC – 36 kW                                                                                                    |
| HYDRAULIC SYSTEM | Powered by electric motor DC – 18,5 kW                                                                                                                                                            |
| BRAKES           | N°4 brake shoes on front axle<br>N°2 brake shoes on rear axle                                                                                                                                     |
| STEERING         | Rear steering by hydraulic motor installed on fifth wheel                                                                                                                                         |
| воом             | Manufactured in high quality steel, composed by four elements: main boom and three telescopic hydraulic sections                                                                                  |
| POWER SUPPLY     | Electric                                                                                                                                                                                          |
| BATTERY          | 96V - 1450 Ah                                                                                                                                                                                     |
| BOOM'S CONTROL   | By electro-hydraulic joystick inside the cabin                                                                                                                                                    |
| DRIVE CONTROL    | By pedals and steering wheel inside the cabin                                                                                                                                                     |
| SAFETY SYSTEM    | Electronic load moment indicator (LMI) with display for load, boom's position and boom's angle control                                                                                            |
| OPTIONALS        | Hydraulic winch, manual Jib, hydraulic Jib, radio remote control, non marking wheels, self levelling hydraulic forks, battery watering system, on board battery charger, carry deck, closed cabin |