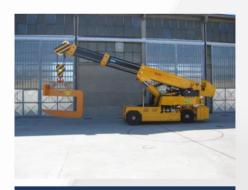

## 400 E

Ride on pick&carry crane with 40.000 kg capacity

## **FEATURES**

MAX CAPACITY 40.000 kg
MAX BOOM EXTENSION 6,97 m
MAX BOOM ANGLE 53°
MIN BOOM ANGLE 0°
WEIGHT 31.000 kg
REMOVABLE COUNTER 7.300 kg
CONFORMITY 2006/42 CE; 2014/30 CE;
2014/35 CE; 2001/14 CE; EN 13000

| CHASSIS          | 8 wheels structure made in high quality steel, with internal counterweights. Extensible frame by two hydraulic cylinders to increase load capacity                                                |
|------------------|---------------------------------------------------------------------------------------------------------------------------------------------------------------------------------------------------|
| WHEELS           | Front: n°6 superelastic wheels 355/65 - R15"<br>Rear: n°2 superelastic wheels 400/60 - R15"                                                                                                       |
| TRACTION         | Rear traction with differential axle with reduction gear, powered by electric motor DC – 36 kW                                                                                                    |
| HYDRAULIC SYSTEM | Powered by electric motor DC – 18,5 kW                                                                                                                                                            |
| BRAKES           | N°4 brake shoes on front axle<br>N°2 brake shoes on rear axle                                                                                                                                     |
| STEERING         | Rear steering by hydraulic motor installed on fifth wheel                                                                                                                                         |
| воом             | Manufactured in high quality steel, composed by four elements: main boom and three telescopic hydraulic sections                                                                                  |
| POWER SUPPLY     | Electric                                                                                                                                                                                          |
| BATTERY          | 96V - 1450 Ah                                                                                                                                                                                     |
| BOOM'S CONTROL   | By electro-hydraulic joystick inside the cabin                                                                                                                                                    |
| DRIVE CONTROL    | By pedals and steering wheel inside the cabin                                                                                                                                                     |
| SAFETY SYSTEM    | Electronic load moment indicator (LMI) with display for load, boom's position and boom's angle control                                                                                            |
| OPTIONALS        | Hydraulic winch, manual Jib, hydraulic Jib, radio remote control, non marking wheels, self levelling hydraulic forks, battery watering system, on board battery charger, carry deck, closed cabin |