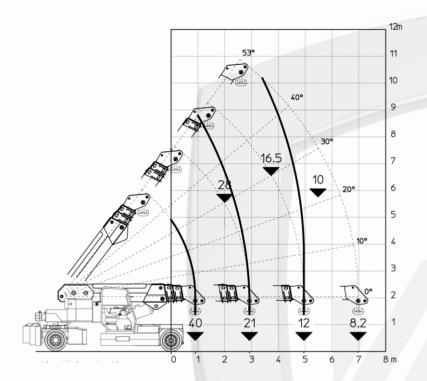

## **FEATURES**

MAX CAPACITY 40.000 kg
MAX BOOM EXTENSION 6,97 m
MAX BOOM ANGLE 53°
MIN BOOM ANGLE 0°
WEIGHT 31.000 kg
REMOVABLE COUNTER 7.300 kg
CONFORMITY 2006/42 CE; 2014/30 CE;
2014/35 CE; 2001/14 CE; EN 13000