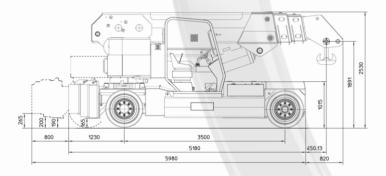

## **FEATURES**

MAX CAPACITY 40.000 kg
MAX BOOM EXTENSION 6,97 m
MAX BOOM ANGLE 53°
MIN BOOM ANGLE 0°
WEIGHT 31.000 kg
REMOVABLE COUNTER 7.300 kg
CONFORMITY 2006/42 CE; 2014/30 CE;
2014/35 CE; 2001/14 CE; EN 13000

| CHASSIS          | 8 wheels structure made in high quality steel, with internal counterweights. Extensible frame by two hydraulic cylinders to increase load capacity                                                |
|------------------|---------------------------------------------------------------------------------------------------------------------------------------------------------------------------------------------------|
| WHEELS           | Front: n°6 superelastic wheels 355/65 - R15"<br>Rear: n°2 superelastic wheels 400/60 - R15"                                                                                                       |
| TRACTION         | Rear traction with differential axle with reduction gear, powered by electric motor DC – 36 kW                                                                                                    |
| HYDRAULIC SYSTEM | Powered by electric motor DC – 18,5 kW                                                                                                                                                            |
| BRAKES           | N°4 brake shoes on front axle<br>N°2 brake shoes on rear axle                                                                                                                                     |
| STEERING         | Rear steering by hydraulic motor installed on fifth wheel                                                                                                                                         |
| воом             | Manufactured in high quality steel, composed by four elements: main boom and three telescopic hydraulic sections                                                                                  |
| POWER SUPPLY     | Electric                                                                                                                                                                                          |
| BATTERY          | 96V - 1450 Ah                                                                                                                                                                                     |
| BOOM'S CONTROL   | By electro-hydraulic joystick inside the cabin                                                                                                                                                    |
| DRIVE CONTROL    | By pedals and steering wheel inside the cabin                                                                                                                                                     |
| SAFETY SYSTEM    | Electronic load moment indicator (LMI) with display for load, boom's position and boom's angle control                                                                                            |
| OPTIONALS        | Hydraulic winch, manual Jib, hydraulic Jib, radio remote control, non marking wheels, self levelling hydraulic forks, battery watering system, on board battery charger, carry deck, closed cabin |