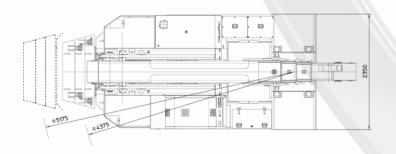

| CHASSIS          | 8 wheels structure made in high quality steel, with internal counterweights. Extensible frame by two hydraulic cylinders to increase load capacity                                                |
|------------------|---------------------------------------------------------------------------------------------------------------------------------------------------------------------------------------------------|
| WHEELS           | Front: n°6 superelastic wheels 355/65 - R15"<br>Rear: n°2 superelastic wheels 400/60 - R15"                                                                                                       |
| TRACTION         | Rear traction with differential axle with reduction gear, powered by electric motor DC – 36 kW                                                                                                    |
| HYDRAULIC SYSTEM | Powered by electric motor DC – 18,5 kW                                                                                                                                                            |
| BRAKES           | N°4 brake shoes on front axle<br>N°2 brake shoes on rear axle                                                                                                                                     |
| STEERING         | Rear steering by hydraulic motor installed on fifth wheel                                                                                                                                         |
| воом             | Manufactured in high quality steel, composed by four elements: main boom and three telescopic hydraulic sections                                                                                  |
| POWER SUPPLY     | Electric                                                                                                                                                                                          |
| BATTERY          | 96V - 1450 Ah                                                                                                                                                                                     |
| BOOM'S CONTROL   | By electro-hydraulic joystick inside the cabin                                                                                                                                                    |
| DRIVE CONTROL    | By pedals and steering wheel inside the cabin                                                                                                                                                     |
| SAFETY SYSTEM    | Electronic load moment indicator (LMI) with display for load, boom's position and boom's angle control                                                                                            |
| OPTIONALS        | Hydraulic winch, manual Jib, hydraulic Jib, radio remote control, non marking wheels, self levelling hydraulic forks, battery watering system, on board battery charger, carry deck, closed cabin |