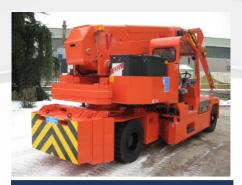

## 400 E

Ride on pick&carry crane with 40.000 kg capacity

## **FEATURES**

MAX CAPACITY 40.000 kg
MAX BOOM EXTENSION 6,97 m
MAX BOOM ANGLE 53°
MIN BOOM ANGLE 0°
WEIGHT 31.000 kg
REMOVABLE COUNTER 7.300 kg
CONFORMITY 2006/42 CE; 2014/30 CE;
2014/35 CE; 2001/14 CE; EN 13000

| CHASSIS          | 8 wheels structure made in high quality steel, with internal counterweights. Extensible frame by two hydraulic cylinders to increase load capacity                                                |
|------------------|---------------------------------------------------------------------------------------------------------------------------------------------------------------------------------------------------|
| WHEELS           | Front: n°6 superelastic wheels 355/65 - R15"<br>Rear: n°2 superelastic wheels 400/60 - R15"                                                                                                       |
| TRACTION         | Rear traction with differential axle with reduction gear, powered by electric motor DC – 36 kW                                                                                                    |
| HYDRAULIC SYSTEM | Powered by electric motor DC – 18,5 kW                                                                                                                                                            |
| BRAKES           | N°4 brake shoes on front axle<br>N°2 brake shoes on rear axle                                                                                                                                     |
| STEERING         | Rear steering by hydraulic motor installed on fifth wheel                                                                                                                                         |
| воом             | Manufactured in high quality steel, composed by four elements: main boom and three telescopic hydraulic sections                                                                                  |
| POWER SUPPLY     | Electric                                                                                                                                                                                          |
| BATTERY          | 96V - 1450 Ah                                                                                                                                                                                     |
| BOOM'S CONTROL   | By electro-hydraulic joystick inside the cabin                                                                                                                                                    |
| DRIVE CONTROL    | By pedals and steering wheel inside the cabin                                                                                                                                                     |
| SAFETY SYSTEM    | Electronic load moment indicator (LMI) with display for load, boom's position and boom's angle control                                                                                            |
| OPTIONALS        | Hydraulic winch, manual Jib, hydraulic Jib, radio remote control, non marking wheels, self levelling hydraulic forks, battery watering system, on board battery charger, carry deck, closed cabin |