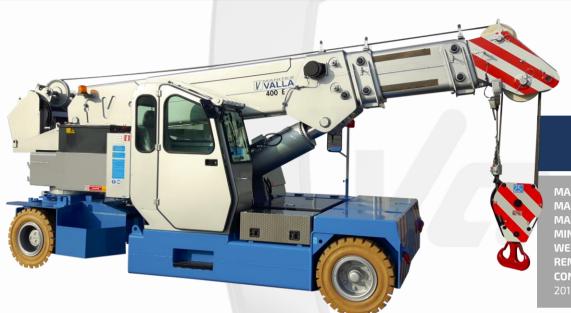

## 400 E

Ride on pick&carry crane with 40.000 kg capacity

## **FEATURES**

MAX CAPACITY 40.000 kg
MAX BOOM EXTENSION 6,97 m
MAX BOOM ANGLE 53°
MIN BOOM ANGLE 0°
WEIGHT 31.000 kg
REMOVABLE COUNTER 7.300 kg
CONFORMITY 2006/42 CE; 2014/30 CE;
2014/35 CE; 2001/14 CE; EN 13000