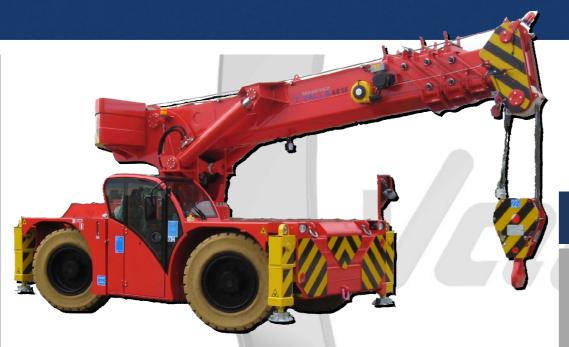

## 220 S

## Carry-deck crane with 22.000 kg capacity

## **FEATURES**

MAX CAPACITY 22.000 kg
MAX BOOM EXTENSION 13,5 m
MAX BOOM ANGLE 75°
MINIMUM BOOM ANGLE 0°
WEIGHT 23.800 kg
CONFORMITY 2006/42 CE; 2014/30
CE; 2014/35 CE; 2000/14 CE; EN

CHASSIS 4 wheels, H shaped type structure made in high quality steel.