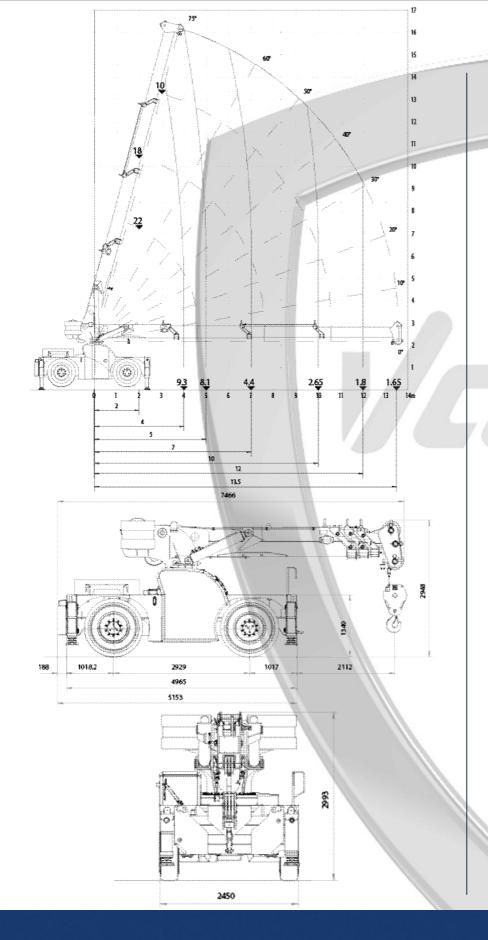

## **FEATURES**

MAX CAPACITY 22.000 kg
MAX BOOM EXTENSION 13,5 m
MAX BOOM ANGLE 75°
MINIMUM BOOM ANGLE 0°
WEIGHT 23.800 kg
CONFORMITY 2006/42 CE; 2014/30
CE; 2014/35 CE; 2000/14 CE; EN

CHASSIS 4 wheels, H shaped type structure made in high quality steel.