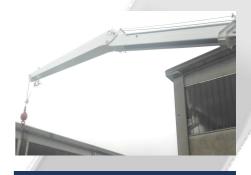

**BOOM** Manufactured in high quality steel manufactured, made by four elements: main boom and three synchronized hydraulic sections; hydraulic winch 22T.

TRACTION BATTERY | Armored plates 96 V 775 Ah. Battery charge indicator.

**STABILIZATION** 4 H-type outriggers installed on 4 indipendent H-type crossbars.

**BOOM CONTROL** | CAN-bus joystick.

**DRIVE CONTROL** Pedals and steering wheel.

**SAFETY SYSTEM** Electronic load moment indicator (LMI) with display for load, boom's position and boom's angle control.