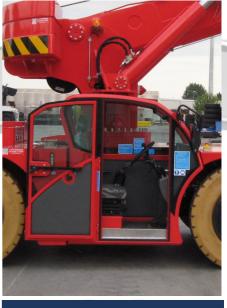

OPERATOR CABIN Ergonomic compliance, wide glass surface, FOPS compliance (ISO 13000).

WHEELS FRONT: n°2 super-elastic tyres 12.00 – R24" REAR: n°2 super-elastic tyres 12.00 – R24"

**TRACTION** Permanent all wheels drive system, with n°2 electric motor 30 kW 96V AC.