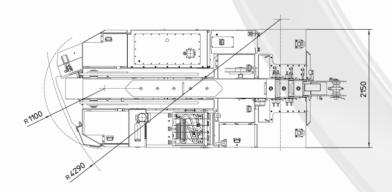

## 180 E

Ride on pick&carry crane with 18.000 capacity

| CHASSIS          | 6 wheels structure made in high quality steel, with internal counterweights                                                                                                                                     |
|------------------|-----------------------------------------------------------------------------------------------------------------------------------------------------------------------------------------------------------------|
| WHEELS           | Front: n°4 superelastic wheels 355/65 - R15"  Rear: n°2 superelastic wheels 355/65 - R15"                                                                                                                       |
| TRACTION         | Rear traction with differential axle with reduction gear, powered by electric motor AC – 20 kW controlled by inverter                                                                                           |
| HYDRAULIC SYSTEM | Powered by electric motor AC – 33 kW controlled by inverter                                                                                                                                                     |
| BRAKES           | N°2 brake shoes on front axle<br>N°2 brake shoes on rear axle                                                                                                                                                   |
| STEERING         | Rear steering with hydraulic cylinder between chassis and traction group                                                                                                                                        |
| воом             | Manufactured in high quality steel, composed by four elements: main boom and three telescopic hydraulic sections                                                                                                |
| POWER SUPPLY     | Electric                                                                                                                                                                                                        |
| BATTERY          | 96V - 1036 Ah                                                                                                                                                                                                   |
| BOOM'S CONTROL   | By electro-hydraulic joystick inside the cabin                                                                                                                                                                  |
| DRIVE CONTROL    | By pedals and steering wheel inside the cabin                                                                                                                                                                   |
| SAFETY SYSTEM    | Electronic load moment indicator (LMI) with display for load, boom's position and boom's angle control                                                                                                          |
| OPTIONALS        | Hydraulic winch, manual Jib, hydraulic Jib, radio remote control, non marking wheels, chain hoist, self levelling hydraulic forks, battery watering system, on board battery charger, carry deck, closed cabin. |