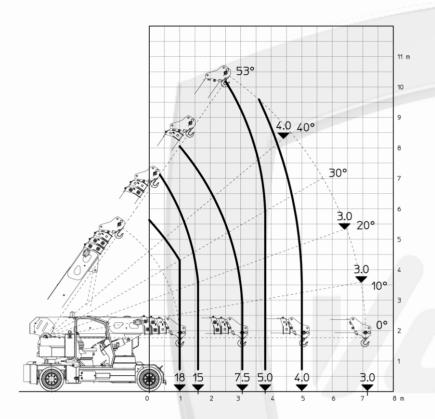

## 180 E

Ride on pick&carry crane with 18.000 capacity

| CHASSIS          | 6 wheels structure made in high quality steel, with internal counterweights                                                                                                                                     |
|------------------|-----------------------------------------------------------------------------------------------------------------------------------------------------------------------------------------------------------------|
| WHEELS           | Front: n°4 superelastic wheels 355/65 - R15"  Rear: n°2 superelastic wheels 355/65 - R15"                                                                                                                       |
| TRACTION         | Rear traction with differential axle with reduction gear, powered by electric motor AC – 20 kW controlled by inverter                                                                                           |
| HYDRAULIC SYSTEM | Powered by electric motor AC – 33 kW controlled by inverter                                                                                                                                                     |
| BRAKES           | N°2 brake shoes on front axle<br>N°2 brake shoes on rear axle                                                                                                                                                   |
| STEERING         | Rear steering with hydraulic cylinder between chassis and traction group                                                                                                                                        |
| воом             | Manufactured in high quality steel, composed by four elements: main boom and three telescopic hydraulic sections                                                                                                |
| POWER SUPPLY     | Electric                                                                                                                                                                                                        |
| BATTERY          | 96V - 1036 Ah                                                                                                                                                                                                   |
| BOOM'S CONTROL   | By electro-hydraulic joystick inside the cabin                                                                                                                                                                  |
| DRIVE CONTROL    | By pedals and steering wheel inside the cabin                                                                                                                                                                   |
| SAFETY SYSTEM    | Electronic load moment indicator (LMI) with display for load, boom's position and boom's angle control                                                                                                          |
| OPTIONALS        | Hydraulic winch, manual Jib, hydraulic Jib, radio remote control, non marking wheels, chain hoist, self levelling hydraulic forks, battery watering system, on board battery charger, carry deck, closed cabin. |