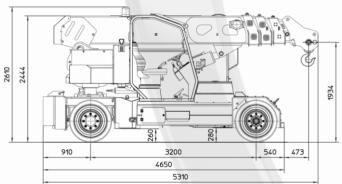

## 180 E

Ride on pick&carry crane with 18.000 capacity

| CHASSIS          | 6 wheels structure made in high quality steel, with internal counterweights                                                                                                                                     |
|------------------|-----------------------------------------------------------------------------------------------------------------------------------------------------------------------------------------------------------------|
| WHEELS           | Front: n°4 superelastic wheels 355/65 - R15"  Rear: n°2 superelastic wheels 355/65 - R15"                                                                                                                       |
| TRACTION         | Rear traction with differential axle with reduction gear, powered by electric motor AC – 20 kW controlled by inverter                                                                                           |
| HYDRAULIC SYSTEM | Powered by electric motor AC – 33 kW controlled by inverter                                                                                                                                                     |
| BRAKES           | N°2 brake shoes on front axle<br>N°2 brake shoes on rear axle                                                                                                                                                   |
| STEERING         | Rear steering with hydraulic cylinder between chassis and traction group                                                                                                                                        |
| воом             | Manufactured in high quality steel, composed by four elements: main boom and three telescopic hydraulic sections                                                                                                |
| POWER SUPPLY     | Electric                                                                                                                                                                                                        |
| BATTERY          | 96V - 1036 Ah                                                                                                                                                                                                   |
| BOOM'S CONTROL   | By electro-hydraulic joystick inside the cabin                                                                                                                                                                  |
| DRIVE CONTROL    | By pedals and steering wheel inside the cabin                                                                                                                                                                   |
| SAFETY SYSTEM    | Electronic load moment indicator (LMI) with display for load, boom's position and boom's angle control                                                                                                          |
| OPTIONALS        | Hydraulic winch, manual Jib, hydraulic Jib, radio remote control, non marking wheels, chain hoist, self levelling hydraulic forks, battery watering system, on board battery charger, carry deck, closed cabin. |