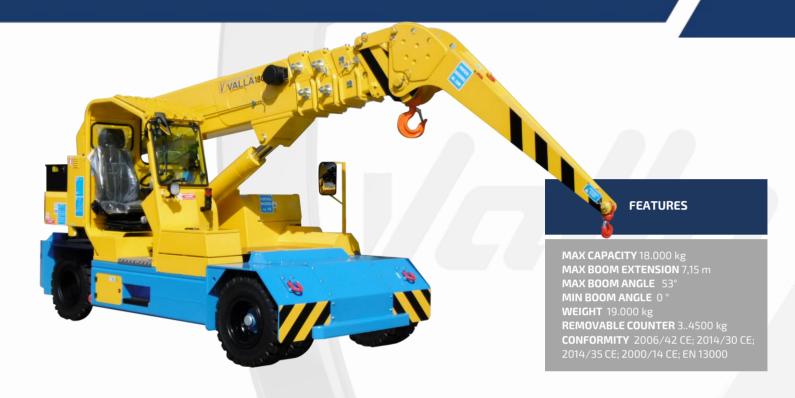

## 180 E

Ride on pick&carry crane with 18.000 capacity

| CHASSIS          | 6 wheels structure made in high quality steel, with internal counterweights                                                                                                                                     |
|------------------|-----------------------------------------------------------------------------------------------------------------------------------------------------------------------------------------------------------------|
| WHEELS           | Front: n°4 superelastic wheels 355/65 - R15"  Rear: n°2 superelastic wheels 355/65 - R15"                                                                                                                       |
| TRACTION         | Rear traction with differential axle with reduction gear, powered by electric motor AC – 20 kW controlled by inverter                                                                                           |
| HYDRAULIC SYSTEM | Powered by electric motor AC – 33 kW controlled by inverter                                                                                                                                                     |
| BRAKES           | N°2 brake shoes on front axle<br>N°2 brake shoes on rear axle                                                                                                                                                   |
| STEERING         | Rear steering with hydraulic cylinder between chassis and traction group                                                                                                                                        |
| воом             | Manufactured in high quality steel, composed by four elements: main boom and three telescopic hydraulic sections                                                                                                |
| POWER SUPPLY     | Electric                                                                                                                                                                                                        |
| BATTERY          | 96V - 1036 Ah                                                                                                                                                                                                   |
| BOOM'S CONTROL   | By electro-hydraulic joystick inside the cabin                                                                                                                                                                  |
| DRIVE CONTROL    | By pedals and steering wheel inside the cabin                                                                                                                                                                   |
| SAFETY SYSTEM    | Electronic load moment indicator (LMI) with display for load, boom's position and boom's angle control                                                                                                          |
| OPTIONALS        | Hydraulic winch, manual Jib, hydraulic Jib, radio remote control, non marking wheels, chain hoist, self levelling hydraulic forks, battery watering system, on board battery charger, carry deck, closed cabin. |