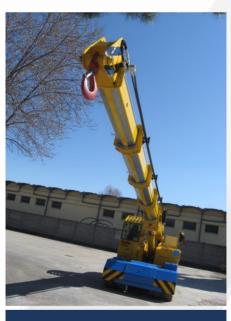

## 180 E

Ride on pick&carry crane with 18.000 capacity

| CHASSIS          | 6 wheels structure made in high quality steel, with internal counterweights                                                                                                                                     |
|------------------|-----------------------------------------------------------------------------------------------------------------------------------------------------------------------------------------------------------------|
| WHEELS           | Front: n°4 superelastic wheels 355/65 - R15"  Rear: n°2 superelastic wheels 355/65 - R15"                                                                                                                       |
| TRACTION         | Rear traction with differential axle with reduction gear, powered by electric motor AC – 20 kW controlled by inverter                                                                                           |
| HYDRAULIC SYSTEM | Powered by electric motor AC – 33 kW controlled by inverter                                                                                                                                                     |
| BRAKES           | N°2 brake shoes on front axle<br>N°2 brake shoes on rear axle                                                                                                                                                   |
| STEERING         | Rear steering with hydraulic cylinder between chassis and traction group                                                                                                                                        |
| воом             | Manufactured in high quality steel, composed by four elements: main boom and three telescopic hydraulic sections                                                                                                |
| POWER SUPPLY     | Electric                                                                                                                                                                                                        |
| BATTERY          | 96V - 1036 Ah                                                                                                                                                                                                   |
| BOOM'S CONTROL   | By electro-hydraulic joystick inside the cabin                                                                                                                                                                  |
| DRIVE CONTROL    | By pedals and steering wheel inside the cabin                                                                                                                                                                   |
| SAFETY SYSTEM    | Electronic load moment indicator (LMI) with display for load, boom's position and boom's angle control                                                                                                          |
| OPTIONALS        | Hydraulic winch, manual Jib, hydraulic Jib, radio remote control, non marking wheels, chain hoist, self levelling hydraulic forks, battery watering system, on board battery charger, carry deck, closed cabin. |